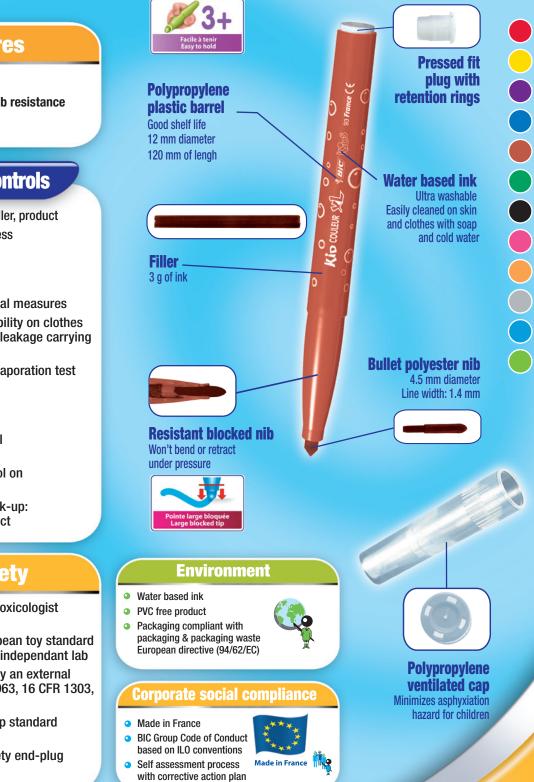

### **Main features**

- Ultra washable ink
- Resistant blocked nib: good nib resistance
- Cap security lock

#### **Process and Controls**

- In-house manufacturing: ink, filler, product
- Assembling and injection process
- Filler extrusion

#### **Laboratory controls**

- Ink, filler, nib physico-chemical measures
- Mileage, cap off time, washability on clothes and skin, drop leakage, oven leakage carrying out of the shade sample
- Ageing tests at 23 & 48°C, evaporation test at 23 & 48°C

#### **Production controls**

- Controls indicator on material transformation machine
- Ink, nib, filler presence control on 100% of products
- 87 controls per statistical pick-up: functional, dimensional, aspect

## **Product safety**

- Ink assessed by an external toxicologist (ASTM D-4236)
- Product compliant with European toy standard (EN71) tested annually by an independant lab
- Heavy metal content tested by an external laboratory (EN71-3, ASTM F 963, 16 CFR 1303, 91/338/EEC)
- Cap compliant with safety cap standard (ISO 11540 /BS 7272-1)
- End-plug compliant with safety end-plug standard (BS7272-2)